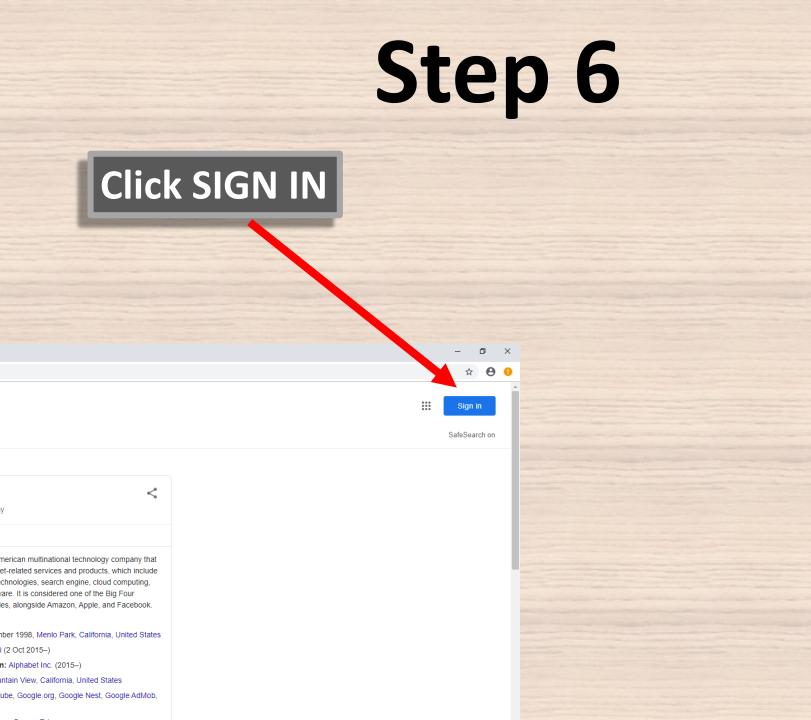

#### Go to Google Classroom Not your computer? Use Guest

mode to sign in privately. Learn ... More results from google.com »

#### Top stories

Google Account When you sign in to your Google Account, you can see and ...