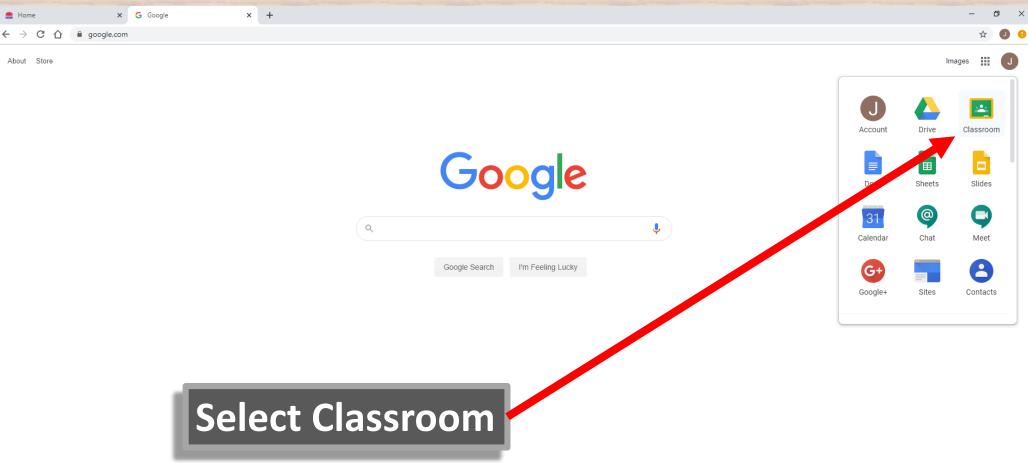

#### Go to Google Classroom Not your computer? Use Guest

mode to sign in privately. Learn ... More results from google.com »