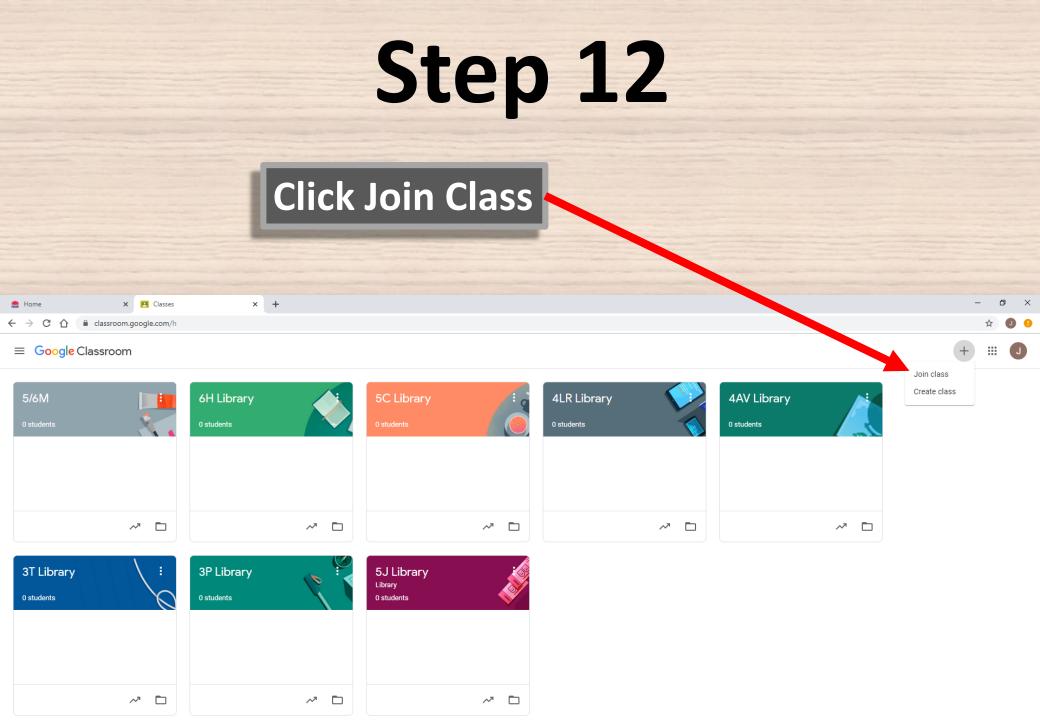

#### Australia

ttps://classroom.google.com/?authuser=0

Privacy Terms Settings

~ 🗅

Click the + sign

o ×

J

☆ 🕕 🕛

### Type in the Library Classroom code and click JOIN

× +

 $\leftrightarrow$   $\rightarrow$  C  $\triangle$   $\hat{}$  classroom.google.com/h

× 🖪 Classes

≡ Google Classroom

🌺 Home