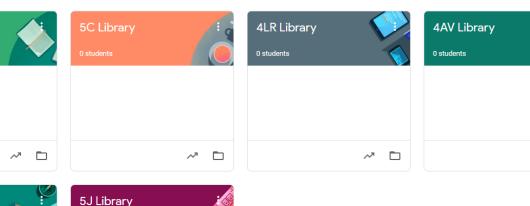

### Type in the Library Classroom code and click JOIN

× +

 $\leftrightarrow$   $\rightarrow$  C  $\triangle$   $\hat{}$  classroom.google.com/h

× 🖪 Classes

≡ Google Classroom

🌺 Home