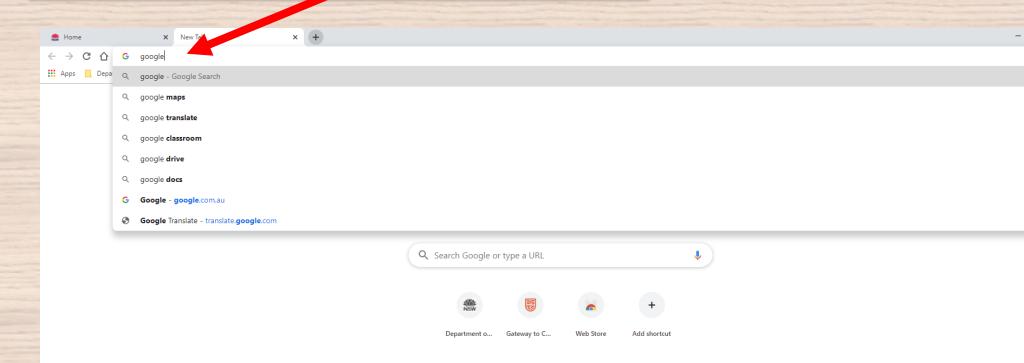

### Type Google into the address bar. Don't type Google Classroom

J Q

Settings Tools