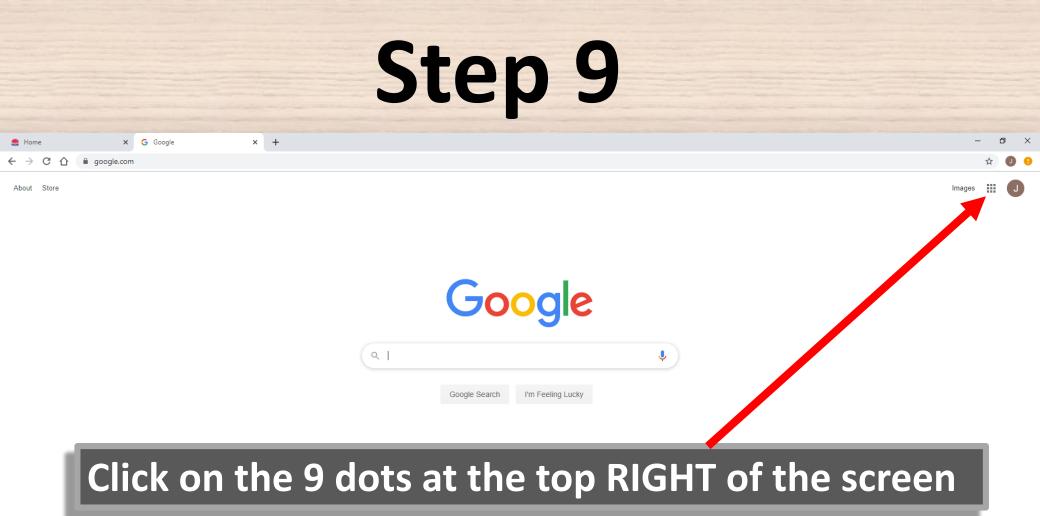

### Go to the internet: Explorer or Google Chrome

### Type Google into the address bar. Don't type Google Classroom

J Q

Settings Tools

### Click on the Google website

🌺 Home 🛛 🗙 G google - Googl

← → C ☆ G google