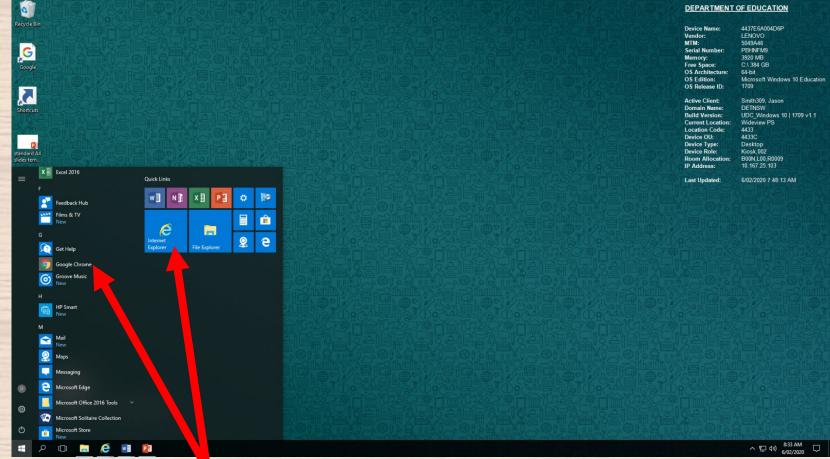

## How to log on to Google Classroom

### Log onto a computer

Press CTRL + ALT + DELETE to log on

### Type your username followed by @detnsw

### Type your password

#### DEPARTMENT OF EDUCATION



### Go to the internet: Explorer or Google Chrome



### Type Google into the address bar. Don't type Google Classroom



J Q

Settings Tools

### Click on the Google website

🌺 Home 🛛 🗙 G google - Googl

← → C ☆ G google

#### Google

🔍 All 🗈 Videos

1,110,02,000 results (0.47 seconds)

#### About 21,110,00 www.google

#### Google

google

Search the world's information, including webpages, images, videos and more. Google has many special features to help you find exactly what you're looking  $\dots$ 

🖾 Images 🖽 News 🐼 Maps 🗄 More

+

×

#### My Google Drive

Access Google Drive with a free Google account (for personal ...

#### Google News

Comprehensive up-to-date news coverage, aggregated from ...

#### Go to Google Classroom Not your computer? Use Guest

mode to sign in privately.