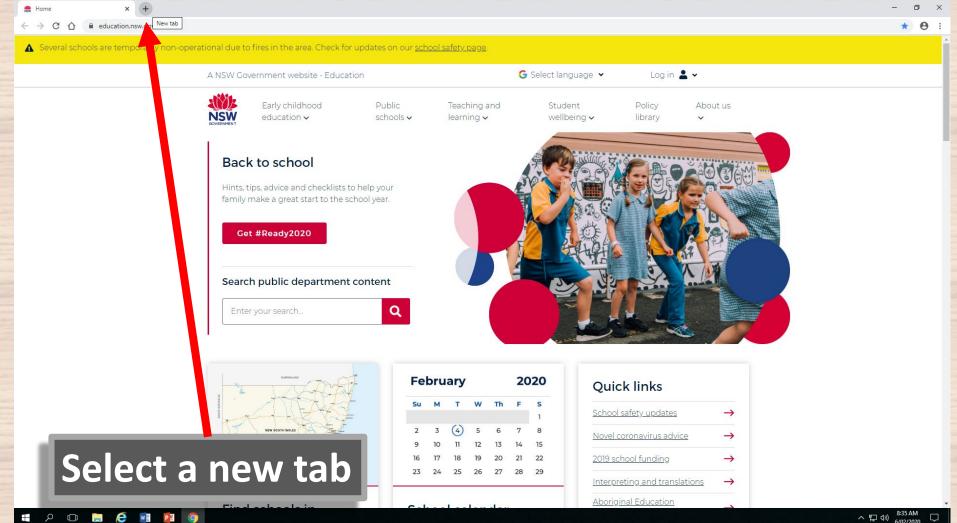

### Type Google into the address bar. Don't type Google Classroom

J Q

Settings Tools

### Click on the Google website

🌺 Home 🛛 🗙 G google - Googl

← → C ☆ G google