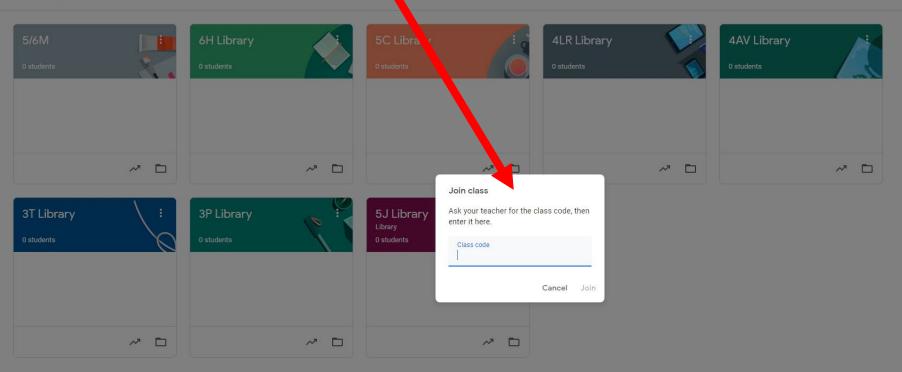

### Type in the Library Classroom code and click JOIN

× +

 $\leftrightarrow$   $\rightarrow$  C  $\triangle$   $\hat{}$  classroom.google.com/h

× 🖪 Classes

≡ Google Classroom

🌺 Home